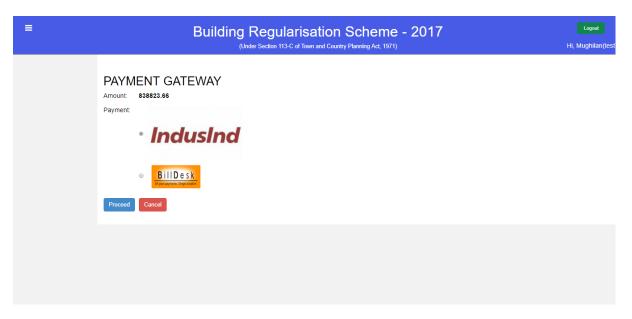

### Step 13: Payment Gateway

• Select any one of the above mentioned Payment Gateway and click **Proceed** button.